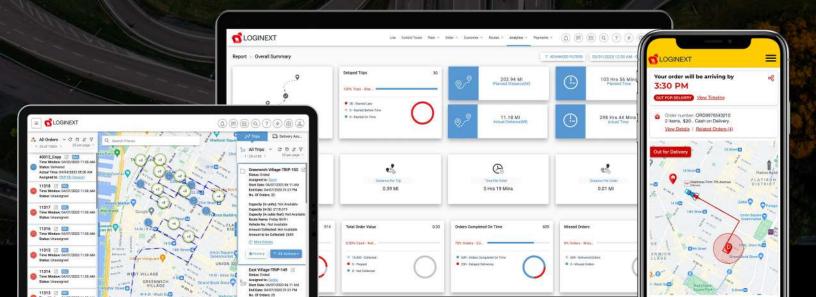

**Optimized Delivery** 

**Solution offered** 

The system assesses multiple real-time factors, including traffic congestion, road closures and weather conditions.

Outcome

**Industry Challenge** 

**GPS Integration** 

**Solution offered** 

GPS tracking enables real-time visibility of each vehicle's location

Outcome

**Industry Challenge** 

**Delivery Time** 

**Solution offered** 

LogiNext software provides the best technology to reduce delivery time.